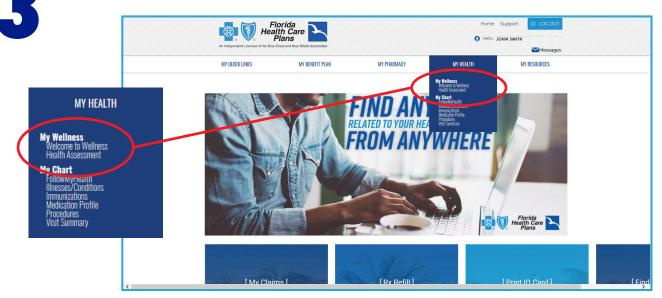

## FHCP MEMBER PORTAL SIGN-UP INSTRUCTIONS

IN MY HEALTH, ENTER WELCOME TO WELLNESS UNDER MY WELLNESS

4

TAKE TIME TO EXPLORE THE MANY FEATURES **WELCOME TO WELLNESS** HAS TO OFFER! YOU WILL SEE OPTIONS LIKE A FREE **HEALTH ASSESSMENT**, A STATE-OF-THE-ART **SYMPTOM CHECKER**, A ROBUST **HEALTH VIDEO LIBRARY**, **MEDICATIONS LIST** AND MUCH MORE!