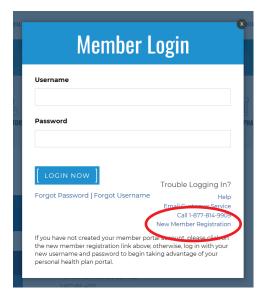

## FHCP MEMBER PORTAL SIGN-UP INSTRUCTIONS

Member Portal

OR YOU CAN LOOK FOR THIS BUTTON AROUND THE SITE:

2

NEXT, YOU WILL SEE THIS POP-UP. BE SURE TO CLICK "NEW MEMBER REGISTRATION" TO CREATE YOUR NEW ACCOUNT. ALL MEMBERS WILL NEED TO CREATE A NEW ACCOUNT WITH FHCP TO LOGIN.