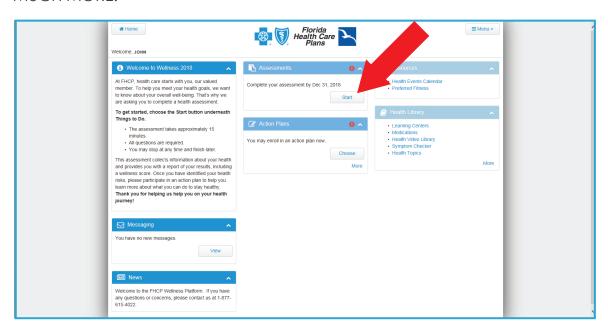

## FHCP MEMBER PORTAL SIGN-UP INSTRUCTIONS

IN MY HEALTH, ENTER WELCOME TO WELLNESS UNDER MY WELLNESS

4

TAKE TIME TO EXPLORE THE MANY FEATURES **WELCOME TO WELLNESS** HAS TO OFFER! YOU WILL SEE OPTIONS LIKE A FREE **HEALTH ASSESSMENT**, A STATE-OF-THE-ART **SYMPTOM CHECKER**, A ROBUST **HEALTH VIDEO LIBRARY**, **MEDICATIONS LIST** AND MUCH MORE!