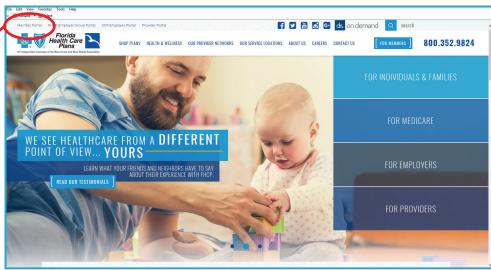

## FHCP MEMBER PORTAL SIGN-UP INSTRUCTIONS

Member Portal

OR YOU CAN LOOK FOR THIS BUTTON AROUND THE SITE:

2

NEXT, YOU WILL SEE THIS POP-UP. BE SURE TO CLICK "NEW MEMBER REGISTRATION" TO CREATE YOUR NEW ACCOUNT. ALL MEMBERS WILL NEED TO CREATE A NEW ACCOUNT WITH FHCP TO LOGIN.